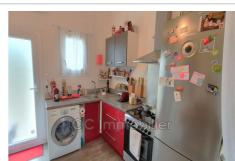

## Townhouse Elne

In Elne, charming single-storey house, comprising a living room with fitted kitchen, 1 bedroom and an office, 1 shower room with toilet. The house is well located in a quiet and residential environment, easy to access, close to the train station and benefits from reversible air conditioning as well as a pretty terrace. Parking is easy in front of the accommodation. Available mid-January 2025 Rent: €600 + €10 provision for charges (household waste) Security deposit: €600 Agency fees payable by the tenant: visit, file preparation, drafting of the lease and incoming inventory: €585 including incoming inventory Estimated amount of annual energy expenditure for standard use: between €599 and €811 per year. Average energy prices indexed to the year 2021 (including subscriptions), i.e. 3839 KWh of final energy » Information on the risks to which this property is exposed is available on the Géorisques website: www.georisques.gouv.fr