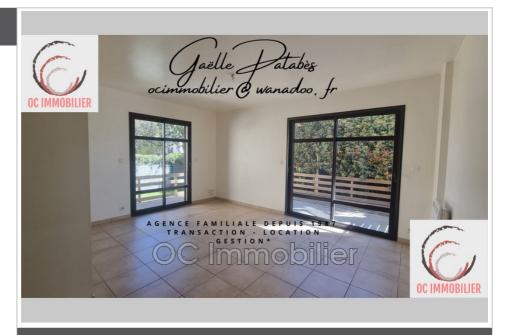

## House 3039 Elne

Discover this charming single-story house located in a privileged residential subdivision of ELNE. The house consists of a beautiful living room facing the garden including a very functional fitted kitchen, 2 bedrooms with cupboards in each of them, a bathroom with Italian shower, separate toilet with washbasin and very practical dual-aspect garage. Built in 2008, it is in excellent condition and outside, you will enjoy a landscaped garden of approximately 100 m² including a pleasant private terrace. A property to grab quickly: Whether you are looking for your first home, an easy-to-maintain house with just the right amount of garden or living space, or even a pied-à-terre as a second home, come and visit this house which will seduce you with its many assets. Price of the property: €187,000 Fees payable by the seller Final energy consumption: 95 kWh/m²/year Estimated annual energy costs for standard use: between €1,023 and €1,383 per year....

Features:

Bedroom on ground floor, double glazing,

calm

2 bedroom

1 terrace

1 show er

1 WC

1 garage